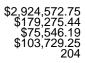

## C404 Report of Permits Issued Chico

|                                                                                                                                                                                                                                                                                                                                                                                                                                                                                                  |                                                                           | Privately Owned                                                                             |                                                                              | Publicly Owned                                                                                                                      |                                        |                                                                         |                                                                                                                                                                                |
|--------------------------------------------------------------------------------------------------------------------------------------------------------------------------------------------------------------------------------------------------------------------------------------------------------------------------------------------------------------------------------------------------------------------------------------------------------------------------------------------------|---------------------------------------------------------------------------|---------------------------------------------------------------------------------------------|------------------------------------------------------------------------------|-------------------------------------------------------------------------------------------------------------------------------------|----------------------------------------|-------------------------------------------------------------------------|--------------------------------------------------------------------------------------------------------------------------------------------------------------------------------|
| <br>Section I - Residential Housekeeping Build                                                                                                                                                                                                                                                                                                                                                                                                                                                   | tem #                                                                     | Numbe<br>Bldgs                                                                              |                                                                              | Valuation Total                                                                                                                     | Numbe<br>Bldgs                         |                                                                         | Valuation Total                                                                                                                                                                |
| One-Family Houses Detached<br>One-Family Houses Attached<br>Two-Family Buildings<br>3 or 4 Family Buildings<br>5 or More Family Buildings<br>* Section I Sub Totals                                                                                                                                                                                                                                                                                                                              | 101<br>102<br>103<br>104<br>105                                           | 9<br>0<br>0<br>0<br>0<br>9                                                                  | 9<br>0<br>0<br>0<br><b>9</b>                                                 | \$1,634,622.59<br>\$0.00<br>\$0.00<br>\$0.00<br>\$0.00<br><b>\$1,634,622.59</b>                                                     | 0<br>0<br>0<br>0<br>0<br>0             | 0<br>0<br>0<br>0<br>0<br>0                                              | \$0.00<br>\$0.00<br>\$0.00<br>\$0.00<br>\$0.00<br><b>\$0.00</b>                                                                                                                |
| Section II - New Residential Non-Housekee                                                                                                                                                                                                                                                                                                                                                                                                                                                        | ping B                                                                    | uildings                                                                                    |                                                                              |                                                                                                                                     |                                        |                                                                         |                                                                                                                                                                                |
| Hotels, Motels & Tourist Cabins<br>Other Non-HouseKeeping Shelter<br>* Section II Sub Totals                                                                                                                                                                                                                                                                                                                                                                                                     | 213<br>214                                                                | 0<br>0<br><b>0</b>                                                                          | 0<br>0<br><b>0</b>                                                           | \$0.00<br>\$0.00<br><b>\$0.00</b>                                                                                                   | 0<br>0<br><b>0</b>                     | 0<br>0<br><b>0</b>                                                      | \$0.00<br>\$0.00<br><b>\$0.00</b>                                                                                                                                              |
| Section III - New Non-Residential Buildings                                                                                                                                                                                                                                                                                                                                                                                                                                                      | <u>6</u>                                                                  |                                                                                             |                                                                              |                                                                                                                                     |                                        |                                                                         |                                                                                                                                                                                |
| Amusement & Recreational Buildings<br>Churches & Other Religious Buildings<br>Industrial Buildings<br>Parking Garages (Open To General Public)<br>Service Stations & Repair Garages<br>Hospitals & Other Institutional Buildings<br>Office, Bank & Professional Buildings<br>Public Works & Utilities Buildings<br>Schools & Other Educational Buildings<br>Stores & Other Mercantile Buildings<br>Other Nonresidential Buildings<br>Structures Other Than Buildings<br>* Section III Sub Totals | 318<br>319<br>320<br>321<br>322<br>324<br>325<br>326<br>327<br>328<br>329 | 0<br>0<br>0<br>0<br>0<br>0<br>0<br>0<br>0<br>0<br>0<br>0<br>0<br>0<br>0<br>0<br>0<br>0<br>0 | 0<br>0<br>0<br>0<br>0<br>0<br>0<br>0<br>0<br>0<br>0<br>0<br>0<br>0<br>0<br>0 | \$0.00<br>\$0.00<br>\$0.00<br>\$0.00<br>\$0.00<br>\$0.00<br>\$0.00<br>\$0.00<br>\$0.00<br>\$0.00<br>\$0.00<br>\$0.00<br>\$85,300.00 | 00000000000000000000000000000000000000 | 0<br>0<br>0<br>0<br>0<br>0<br>0<br>0<br>0<br>0<br>0<br>0<br>0<br>0<br>0 | \$0.00<br>\$0.00<br>\$0.00<br>\$0.00<br>\$0.00<br>\$0.00<br>\$0.00<br>\$0.00<br>\$0.00<br>\$0.00<br>\$0.00<br><b>\$0.00</b><br><b>\$0.00</b><br><b>\$0.00</b><br><b>\$0.00</b> |
| Section IV - Additions & Alterations                                                                                                                                                                                                                                                                                                                                                                                                                                                             |                                                                           |                                                                                             |                                                                              |                                                                                                                                     |                                        |                                                                         |                                                                                                                                                                                |
| Add or Alter Dwellings<br>Add or Alter All Other Buildings &<br>Structures                                                                                                                                                                                                                                                                                                                                                                                                                       | 434<br>437                                                                | 30<br>15                                                                                    | 0<br>0                                                                       | \$615,776.49<br>\$353,000.00                                                                                                        | 0<br>0                                 | 0<br>0                                                                  | \$0.00<br>\$0.00                                                                                                                                                               |
| Residential Garages & Carports<br>* Section IV Sub Totals                                                                                                                                                                                                                                                                                                                                                                                                                                        | 438                                                                       | 1<br><b>46</b>                                                                              | 0<br><b>0</b>                                                                | \$17,273.67<br><b>\$986,050.16</b>                                                                                                  | 0<br><b>0</b>                          | 0<br><b>0</b>                                                           | \$0.00<br><b>\$0.00</b>                                                                                                                                                        |
| Section V - Demolitions                                                                                                                                                                                                                                                                                                                                                                                                                                                                          |                                                                           |                                                                                             |                                                                              |                                                                                                                                     |                                        |                                                                         |                                                                                                                                                                                |
| Demolish One-Family Buildings<br>Demolish Two-Family Buildings<br>Demolish 3 & 4 Family Buildings<br>Demolish 5 of More Family Buildings<br>Demolish All Other Than Dwellings<br>* Section V Sub Totals                                                                                                                                                                                                                                                                                          | 645<br>646<br>647<br>648<br>649                                           | 1<br>0<br>0<br>0<br><b>1</b>                                                                | 0<br>0<br>0<br>0<br>0<br>0<br>0                                              | \$0.00<br>\$0.00<br>\$0.00<br>\$0.00<br>\$0.00<br><b>\$0.00</b>                                                                     | 0<br>0<br>0<br>0<br>0<br>0             | 0<br>0<br>0<br>0<br>0<br>0                                              | \$0.00<br>\$0.00<br>\$0.00<br>\$0.00<br>\$0.00<br><b>\$0.00</b>                                                                                                                |
| Other Permits Not Classified                                                                                                                                                                                                                                                                                                                                                                                                                                                                     |                                                                           | 107                                                                                         | 0                                                                            | \$218,600.00                                                                                                                        | 0                                      | 0                                                                       | \$0.00                                                                                                                                                                         |
| **************************************                                                                                                                                                                                                                                                                                                                                                                                                                                                           |                                                                           | 166                                                                                         | 9                                                                            | \$2,924,572.75                                                                                                                      | 0                                      | 0                                                                       | \$0.00                                                                                                                                                                         |